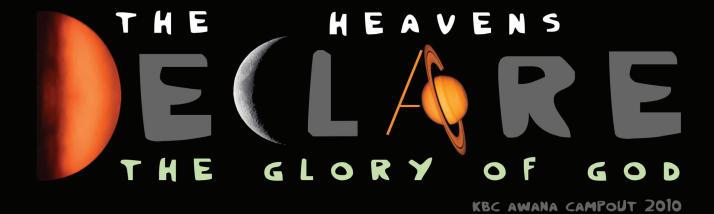

class of

**Apparel Design**Created for a themed overnight event at Kilgore Bible Church, this design reflects the theme for the event, which was the solar system, based on Psalm 19:1. The words "the glory of God" are printed in glow-in-the-dark ink.