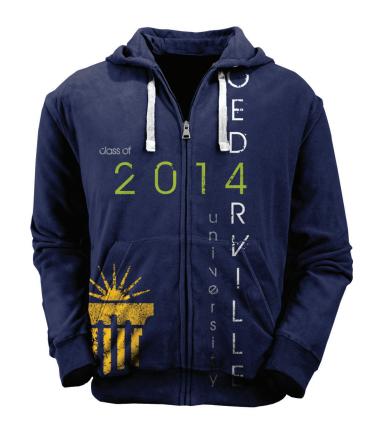

# Website Design

The custom-designed personal website includes a home page and subpages for a digital portfolio, author's blog, and contact information.

**Apparel Design**The Cedarville University Class of 2014 held a shirt design competition. Three top entries were chosen and presented to the general public for voting. This design received over twice as many votes as the other two designs combined.