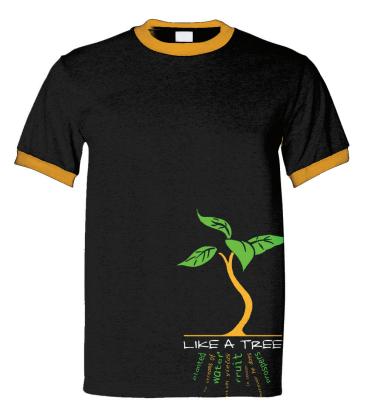

**Apparel Design**The staff of the LeTourneau University yearbook, the Pioneer, requested this T-shirt to accompany the 2010-2011 theme, "Like a Tree," based on Psalm 1:3-4.

**Apparel Design**Mu Kappa is an organization for missionary kids and international students. This shirt was created for the Cedarville University chapter. The design is comprised of all the countries represented by the students in the organization.