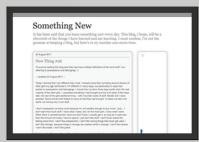

# Website Design

The custom-designed personal website includes a home page and subpages for a digital portfolio, author's blog, and contact information.

**Apparel Design**The Cedarville University Class of 2014 held a shirt design competition. Three top entries were chosen and presented to the general public for voting. This design received over twice as many votes as the other two designs combined.