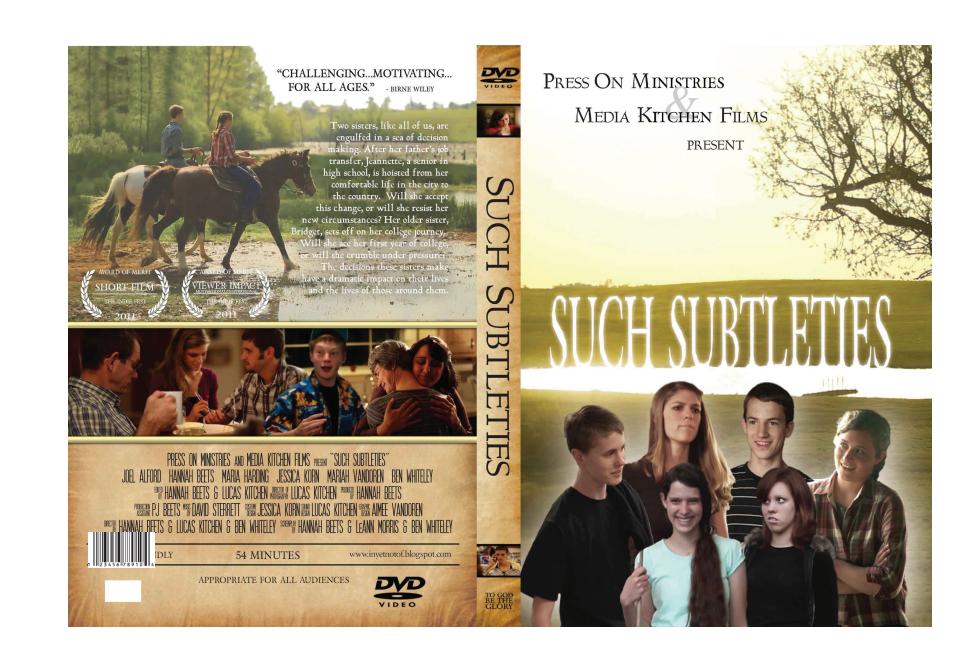

# Cover Art Design

The movie *Such Subtleties* was written, co-directed, and co-produced by a film student from Biola University. The final product, featuring these two designs, has been reproduced and sold in stores on location in Kilgore, Texas and La Mirada, California.