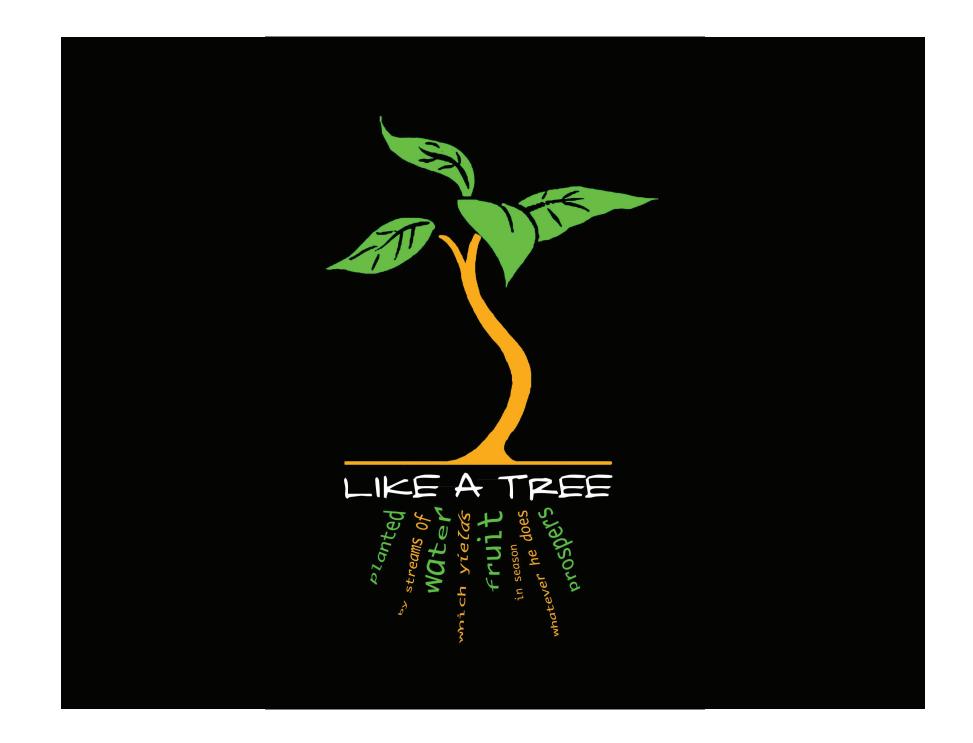

**Apparel Design**The staff of the LeTourneau University yearbook, the Pioneer, requested this T-shirt to accompany the 2010-2011 theme, "Like a Tree," based on Psalm 1:3-4.

**Apparel Design**Mu Kappa is an organization for missionary kids and international students. This shirt was created for the Cedarville University chapter. The design is comprised of all the countries represented by the students in the organization.