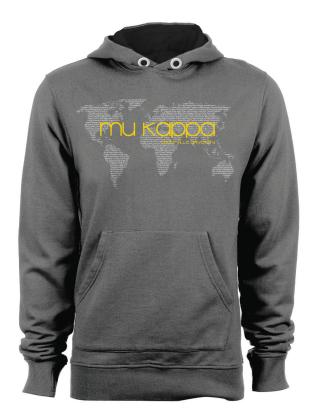

**Apparel Design**The staff of the LeTourneau University yearbook, the Pioneer, requested this T-shirt to accompany the 2010-2011 theme, "Like a Tree," based on Psalm 1:3-4.

**Apparel Design**Mu Kappa is an organization for missionary kids and international students. This shirt was created for the Cedarville University chapter. The design is comprised of all the countries represented by the students in the organization.