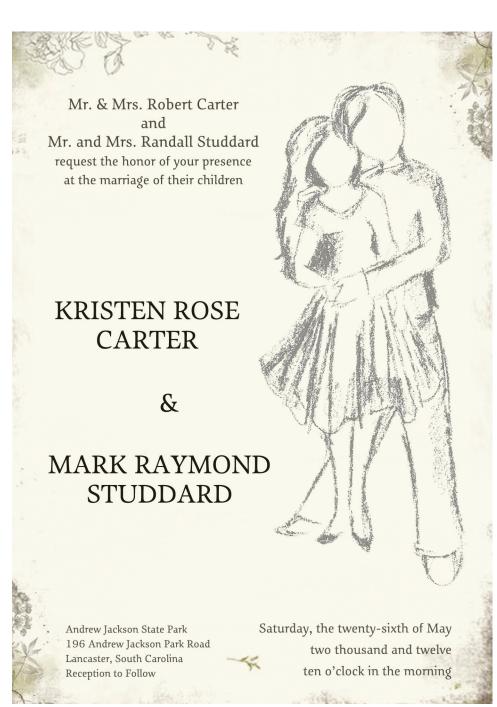

**Apparel Design**Mu Kappa is an organization for missionary kids and international students. This shirt was created for the Cedarville University chapter. The design is comprised of all the countries represented by the students in the organization.



# Cover Art Design

The movie *Such Subtleties* was written, co-directed, and co-produced by a film student from Biola University. The final product, featuring these two designs, has been reproduced and sold in stores on location in Kilgore, Texas and La Mirada, California.





# Card Design

Partnership development is the process by which missionaries acquire people to partner with them, through both prayer and finances, while they are serving overseas. This card was created for the client to distribute to potential support partners.







Print Portfolio of Aimee VanDoren 1401 Crescent Drive, Kilgore, Texas 75662 704.219.0079 aimee.vandoren@gmail.com www.aimeevandoren.com

Layout: Adobe InDesign
Title Page Copy: Myriad Pro 12 pt and Adobe Garamond Pro 7 pt
Body Copy: Adobe Garamond Pro 10.5 pt
Paper: smooth semi-matte, 118 GSM, 80#
Lettermark designed in Adobe Illustrator
Apparel templates courtesy of TheApparelGuy at www.theapparelguy.deviantart.com
Printed using Blurb BookSmart® from www.blurb.com
All images and designs ©Aimee VanDoren