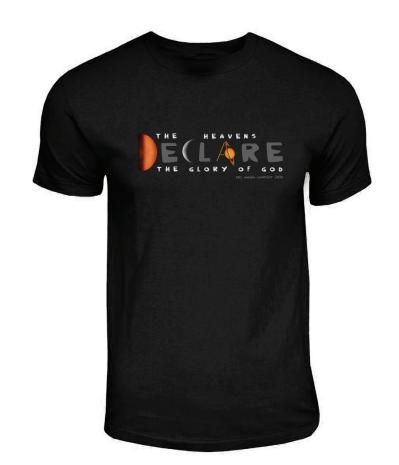

class of

**Apparel Design**Created for a themed overnight event at Kilgore Bible Church, this design reflects the theme for the event, which was the solar system, based on Psalm 19:1. The words "the glory of God" are printed in glow-in-the-dark ink.