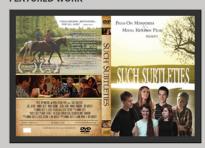

# Cover Art Design

The movie *Such Subtleties* was written, co-directed, and co-produced by a film student from Biola University. The final product, featuring these two designs, has been reproduced and sold in stores on location in Kilgore, Texas and La Mirada, California.